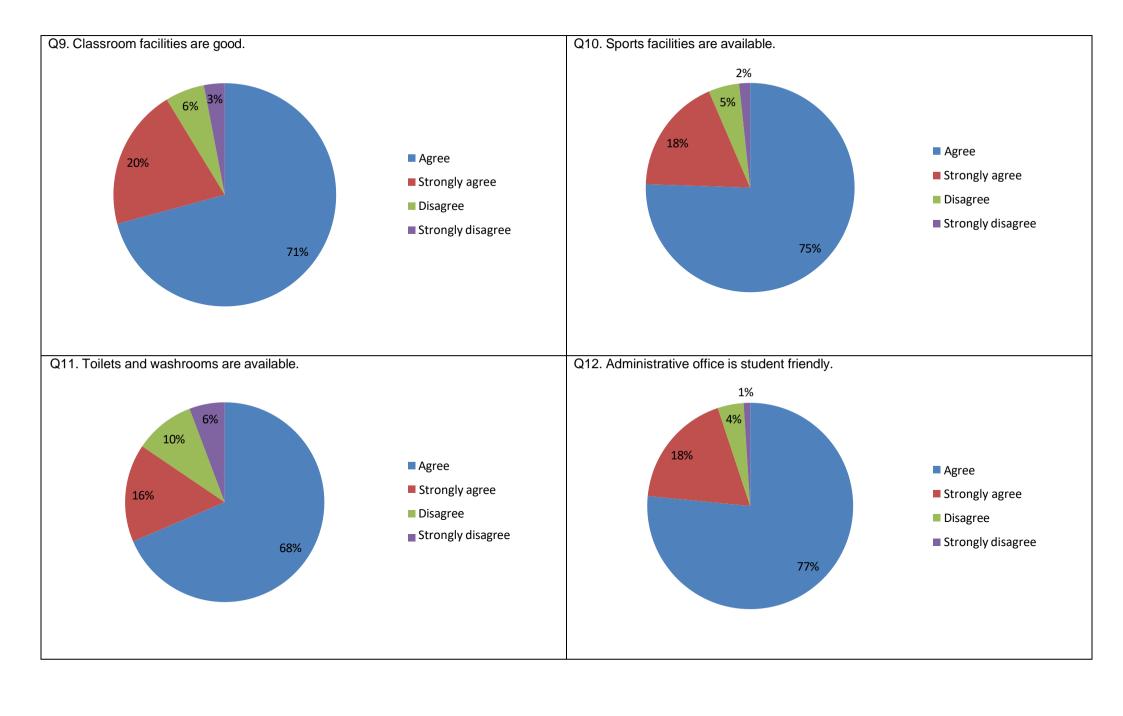

The survey had questions to ascertain the quality of infrastructure, library and sports facilities. Interestingly, in order to ascertain the role of the management, the survey had questions on the accessibility of the Principal as well.

#### The IQAC notes that

- over 90% students agree that teachers were regular and punctual in class and that the syllabus was covered
- 96% of students feel that the overall learning environment is good.
- 97% of the students feel that the internal evaluation was satisfactory.
- The college website is helpful to 97% students.
- However, 7% students feel that classroom facilities are not good.
- 16% students feel that the washroom facilities are inadequate

## Recommendations by the IQAC

- Since 16% of the students are dissatisfied with the washroom facilities, the IQAC recommends upgrading of the washroom facilities immediately. Its recommendations are forwarded to the Principal for immediate action.
- Since 7% of the sample feels classrooms should be improved, IQAC recommends the establishment of **ICT enabled classroom** for the Honours courses.
- Sports facilities may be improved. Yoga and Bratachari courses can be started.