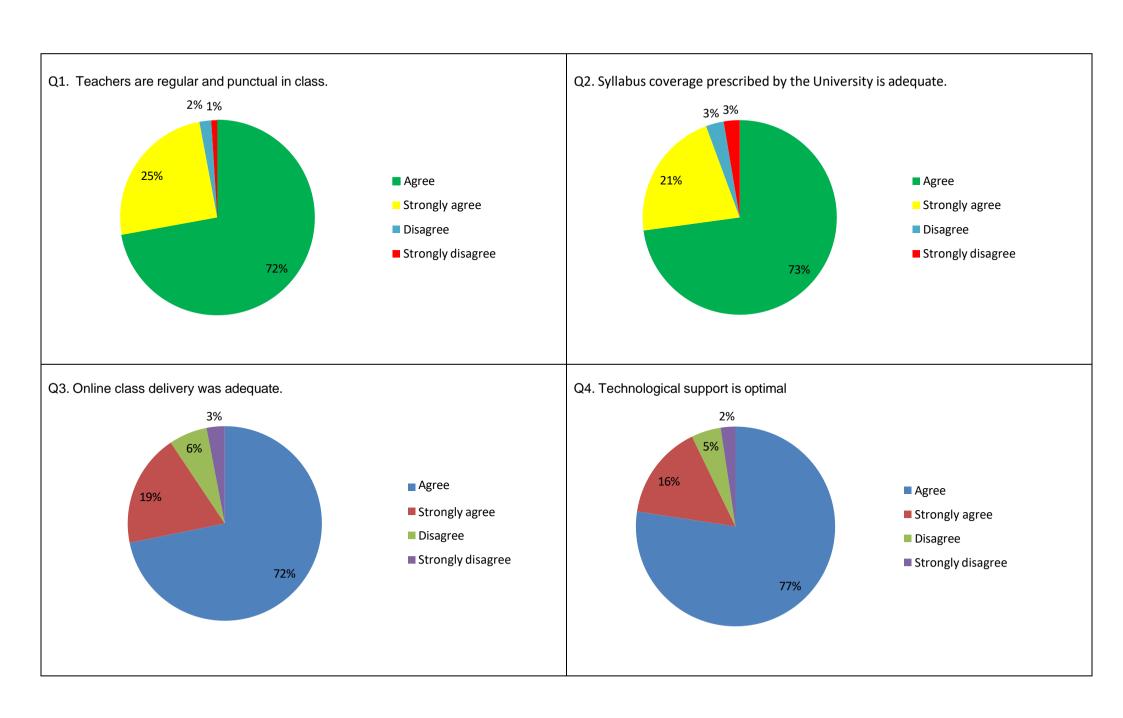

#### The IQAC notes that

- over 90% students agree that teachers were regular and punctual in class and that the syllabus was covered
- 96% of students feel that the overall learning environment is good.
- 97% of the students feel that the internal evaluation was satisfactory.
- The college website is helpful to 97% students.
- However, 7% students feel that classroom facilities are not good.
- 16% students feel that the washroom facilities are inadequate