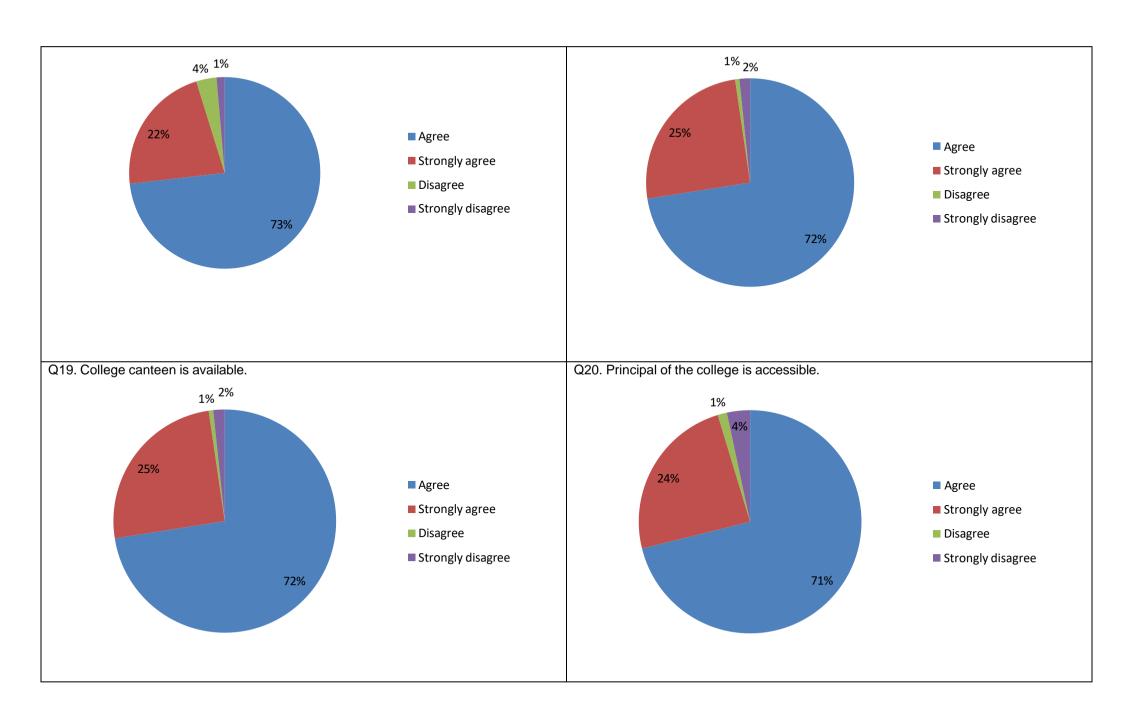

The survey had questions to ascertain the quality of infrastructure, library and sports facilities. Interestingly, in order to ascertain the role of the management, the survey had questions on the accessibility of the Principal as well.

|                   | Q1  | Q2  | Q3  | Q4  | Q5  | Q6  | Q7  | Q8  | <b>Q</b> 9 | Q10 | Q11 | Q12 | Q13 | Q14 | Q15 | Q16 | Q17 | Q18 | Q19 | Q20 |
|-------------------|-----|-----|-----|-----|-----|-----|-----|-----|------------|-----|-----|-----|-----|-----|-----|-----|-----|-----|-----|-----|
| Agree             | 220 | 220 | 214 | 226 | 226 | 214 | 220 | 219 | 211        | 222 | 203 | 225 | 225 | 223 | 228 | 210 | 213 | 219 | 233 | 212 |
| Strongly agree    | 76  | 65  | 56  | 45  | 57  | 74  | 64  | 70  | 61         | 53  | 47  | 54  | 62  | 61  | 59  | 80  | 64  | 76  | 48  | 72  |
| Disagree          | 6   | 9   | 19  | 14  | 7   | 1   | 3   | 4   | 17         | 14  | 29  | 12  | 4   | 4   | 5   | 3   | 10  | 2   | 9   | 4   |
| Strongly disagree | 3   | 8   | 9   | 7   | 6   | 5   | 10  | 4   | 9          | 5   | 17  | 3   | 4   | 8   | 6   | 5   | 4   | 0   | 8   | 10  |
|                   |     |     |     |     |     |     |     |     |            |     |     |     |     |     |     |     |     |     |     |     |