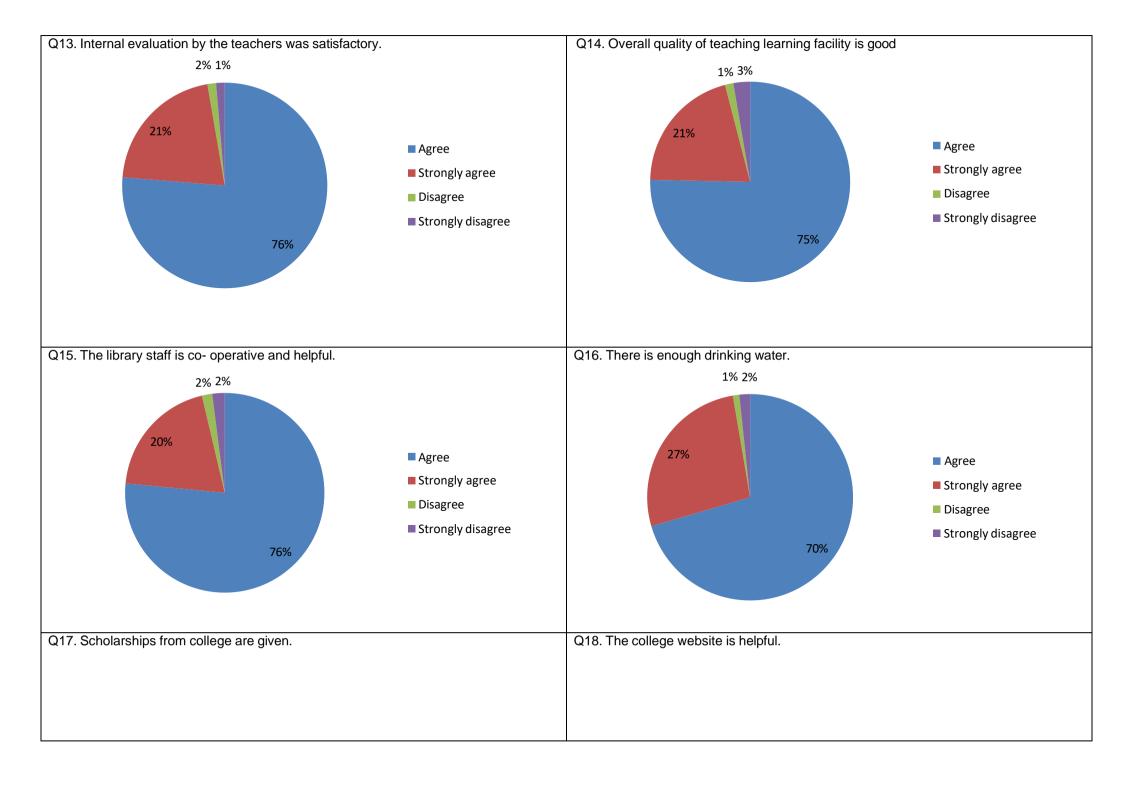

#### The IQAC notes that

- over 90% students agree that teachers were regular and punctual in class and that the syllabus was covered
- 96% of students feel that the overall learning environment is good.
- 97% of the students feel that the internal evaluation was satisfactory.
- The college website is helpful to 97% students.
- However, 7% students feel that classroom facilities are not good.
- 16% students feel that the washroom facilities are inadequate