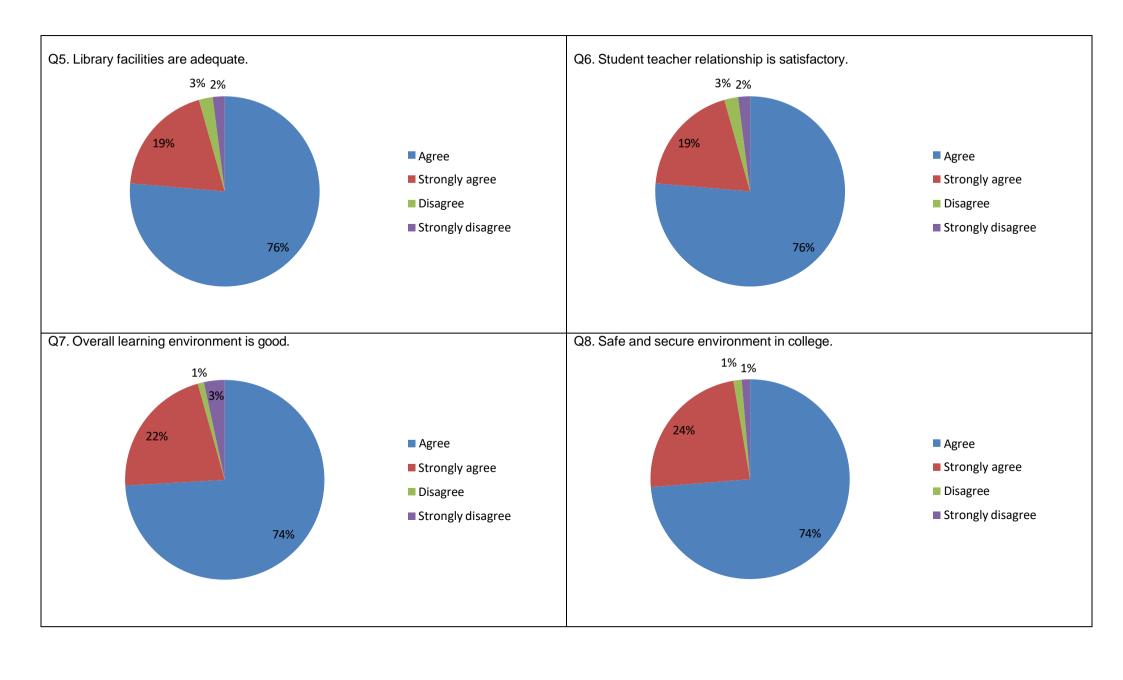

The survey had questions to ascertain the quality of infrastructure, library and sports facilities. Interestingly, in order to ascertain the role of the management, the survey had questions on the accessibility of the Principal as well.

#### The IQAC notes that

- over 90% students agree that teachers were regular and punctual in class and that the syllabus was covered
- 96% of students feel that the overall learning environment is good.
- 97% of the students feel that the internal evaluation was satisfactory.
- The college website is helpful to 97% students.
- However, 7% students feel that classroom facilities are not good.
- 16% students feel that the washroom facilities are inadequate

## Recommendations by the IQAC

- Since 16% of the students are dissatisfied with the washroom facilities, the IQAC recommends upgrading of the washroom facilities immediately. Its recommendations are forwarded to the Principal for immediate action.
- Since 7% of the sample feels classrooms should be improved, IQAC recommends the establishment of **ICT enabled classroom** for the Honours courses.
- Sports facilities may be improved. Yoga and Bratachari courses can be started.