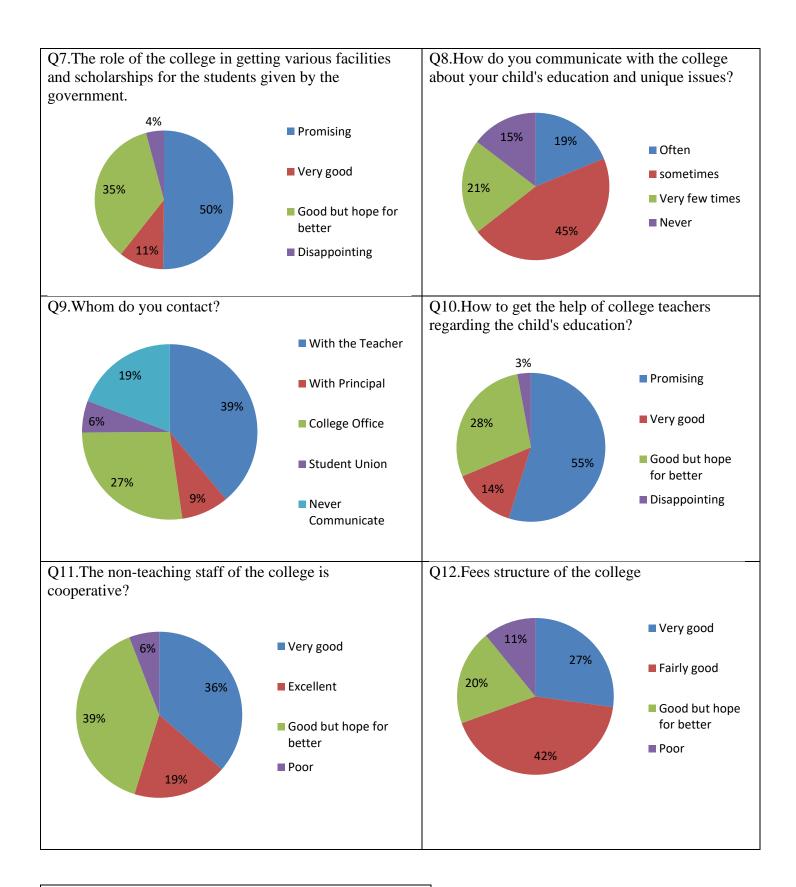

| Q7             |        | Q8     |     | Q9                 |    | Q10            |     | Q11         |    | Q13 |         | Q12 |
|----------------|--------|--------|-----|--------------------|----|----------------|-----|-------------|----|-----|---------|-----|
| Promisin       | 1 2    |        | 4 5 | With teacher       | 93 |                | 1 3 | Very        | 87 | 49  | Very    | 2.5 |
| g              | 0      | Often  |     |                    |    | Promising      | 1   | good        |    |     | good    | 36  |
|                | 2      |        | 1   | With               |    |                |     | Excelle     |    |     |         |     |
| Very           | 5      | someti | 0   | Principal          | 21 |                | 3   | nt          | 44 | 30  | Fairly  |     |
| good           |        | mes    | 9   |                    |    | Very good      | 3   |             |    |     | good    | 34  |
|                | 8      |        |     | College            |    |                |     | Good        |    |     |         |     |
| Good but       | 4      | Very   | 5   | office             | 65 | Good but       |     | but<br>hope | 94 | 17  |         |     |
| hope for       |        | few    |     |                    |    | hope for       | 6   | for         |    |     | Promisi |     |
| better         |        | times  |     |                    |    | better         | 8   | better      |    |     | ng      | 21  |
| Disappoi nting | 1<br>0 | Never  | 2   | Student union      | 14 | Disappoint ing |     | Poor        |    |     | Poor    | 9   |
|                |        |        | 3 5 | Never communic ate | 46 |                | 7   |             | 14 | 4   |         |     |