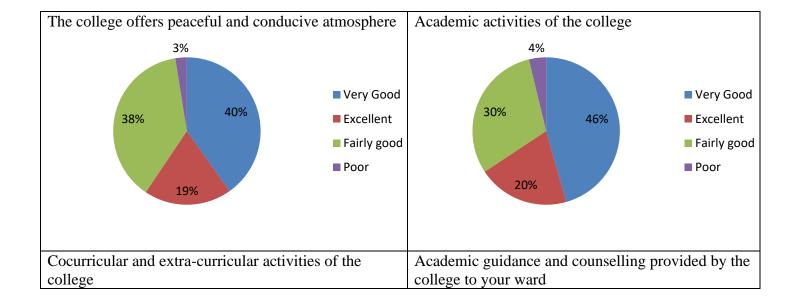

|             | Q1 | Q2  | Q3  | Q4 | Q5 | Q6  |
|-------------|----|-----|-----|----|----|-----|
| Very Good   | 96 | 109 | 94  | 99 | 85 | 102 |
| Excellent   | 46 | 48  | 34  | 44 | 40 | 63  |
| Fairly good | 91 | 73  | 100 | 88 | 98 | 69  |
| Poor        | 6  | 9   | 11  | 8  | 16 | 5   |

| Q7             |        | Q8     |     | Q9                 |    | Q10            |     | Q11         |    | Q13 |         | Q12 |
|----------------|--------|--------|-----|--------------------|----|----------------|-----|-------------|----|-----|---------|-----|
| Promisin       | 1 2    |        | 4 5 | With teacher       | 93 |                | 1 3 | Very        | 87 | 49  | Very    | 2.5 |
| g              | 0      | Often  |     |                    |    | Promising      | 1   | good        |    |     | good    | 36  |
|                | 2      |        | 1   | With               |    |                |     | Excelle     |    |     |         |     |
| Very           | 5      | someti | 0   | Principal          | 21 |                | 3   | nt          | 44 | 30  | Fairly  |     |
| good           |        | mes    | 9   |                    |    | Very good      | 3   |             |    |     | good    | 34  |
|                | 8      |        |     | College            |    |                |     | Good        |    |     |         |     |
| Good but       | 4      | Very   | 5   | office             | 65 | Good but       |     | but<br>hope | 94 | 17  |         |     |
| hope for       |        | few    |     |                    |    | hope for       | 6   | for         |    |     | Promisi |     |
| better         |        | times  |     |                    |    | better         | 8   | better      |    |     | ng      | 21  |
| Disappoi nting | 1<br>0 | Never  | 2   | Student union      | 14 | Disappoint ing |     | Poor        |    |     | Poor    | 9   |
|                |        |        | 3 5 | Never communic ate | 46 |                | 7   |             | 14 | 4   |         |     |