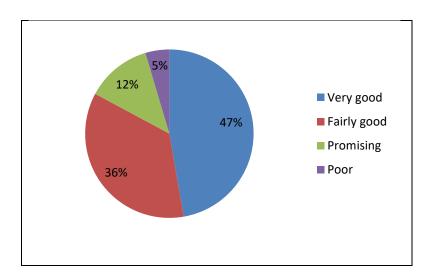

| Q7             |        | Q8     |     | Q9                 |    | Q10            |     | Q11         |    | Q13 |         | Q12 |
|----------------|--------|--------|-----|--------------------|----|----------------|-----|-------------|----|-----|---------|-----|
| Promisin       | 1 2    |        | 4 5 | With teacher       | 93 |                | 1 3 | Very        | 87 | 49  | Very    | 2.5 |
| g              | 0      | Often  |     |                    |    | Promising      | 1   | good        |    |     | good    | 36  |
|                | 2      |        | 1   | With               |    |                |     | Excelle     |    |     |         |     |
| Very           | 5      | someti | 0   | Principal          | 21 |                | 3   | nt          | 44 | 30  | Fairly  |     |
| good           |        | mes    | 9   |                    |    | Very good      | 3   |             |    |     | good    | 34  |
|                | 8      |        |     | College            |    |                |     | Good        |    |     |         |     |
| Good but       | 4      | Very   | 5   | office             | 65 | Good but       |     | but<br>hope | 94 | 17  |         |     |
| hope for       |        | few    |     |                    |    | hope for       | 6   | for         |    |     | Promisi |     |
| better         |        | times  |     |                    |    | better         | 8   | better      |    |     | ng      | 21  |
| Disappoi nting | 1<br>0 | Never  | 2   | Student union      | 14 | Disappoint ing |     | Poor        |    |     | Poor    | 9   |
|                |        |        | 3 5 | Never communic ate | 46 |                | 7   |             | 14 | 4   |         |     |

Q13. What is your perception about the transparency of college admission process?