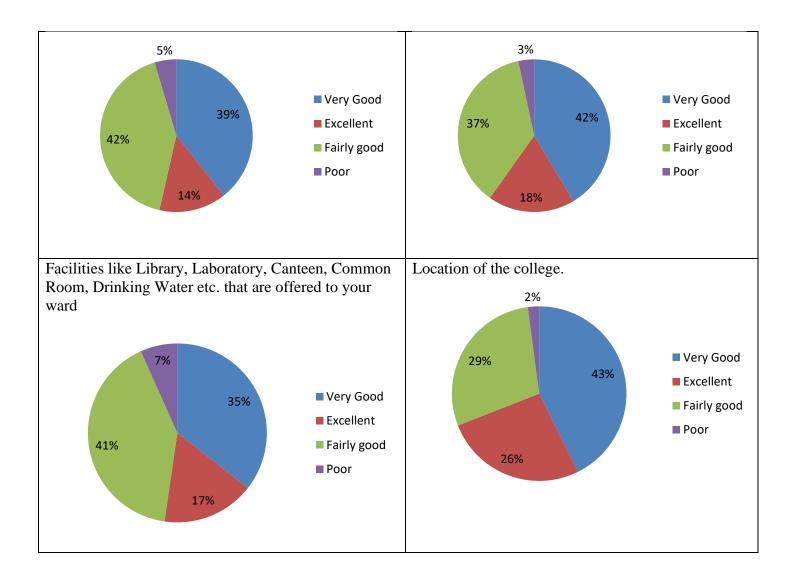

|             | Q1 | Q2  | Q3  | Q4 | Q5 | Q6  |
|-------------|----|-----|-----|----|----|-----|
| Very Good   | 96 | 109 | 94  | 99 | 85 | 102 |
| Excellent   | 46 | 48  | 34  | 44 | 40 | 63  |
| Fairly good | 91 | 73  | 100 | 88 | 98 | 69  |
| Poor        | 6  | 9   | 11  | 8  | 16 | 5   |

| Q7             |        | Q8     |     | Q9                 |    | Q10            |     | Q11         |    | Q13 |         | Q12 |
|----------------|--------|--------|-----|--------------------|----|----------------|-----|-------------|----|-----|---------|-----|
| Promisin       | 1 2    |        | 4 5 | With teacher       | 93 |                | 1 3 | Very        | 87 | 49  | Very    | 2.5 |
| g              | 0      | Often  |     |                    |    | Promising      | 1   | good        |    |     | good    | 36  |
|                | 2      |        | 1   | With               |    |                |     | Excelle     |    |     |         |     |
| Very           | 5      | someti | 0   | Principal          | 21 |                | 3   | nt          | 44 | 30  | Fairly  |     |
| good           |        | mes    | 9   |                    |    | Very good      | 3   |             |    |     | good    | 34  |
|                | 8      |        |     | College            |    |                |     | Good        |    |     |         |     |
| Good but       | 4      | Very   | 5   | office             | 65 | Good but       |     | but<br>hope | 94 | 17  |         |     |
| hope for       |        | few    |     |                    |    | hope for       | 6   | for         |    |     | Promisi |     |
| better         |        | times  |     |                    |    | better         | 8   | better      |    |     | ng      | 21  |
| Disappoi nting | 1<br>0 | Never  | 2   | Student union      | 14 | Disappoint ing |     | Poor        |    |     | Poor    | 9   |
|                |        |        | 3 5 | Never communic ate | 46 |                | 7   |             | 14 | 4   |         |     |